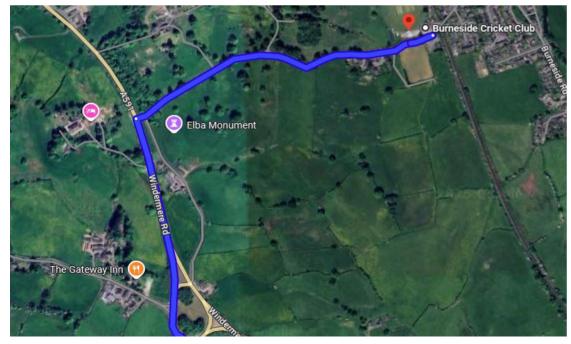

# Route from South

# THE CUMBRIA INDIVIDUAL CHESS CHAMPIONSHIPS

4th-6th April 2025
Burneside Cricket Club

Ellergreen Park, Kendal LA9 6QL

A 5 Round Swiss Event - 2 Sections Major & Minor

The event is for Cumbria players only