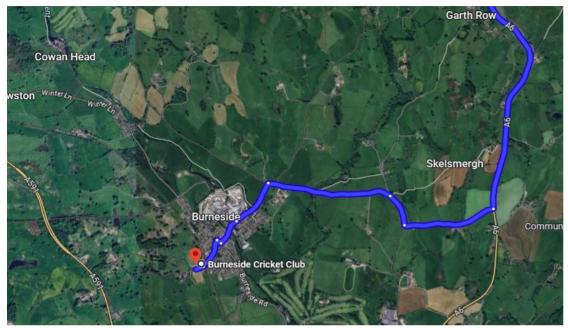

### Route from North

# THE CUMBRIA INDIVIDUAL CHESS CHAMPIONSHIPS

4th-6th April 2025
Burneside Cricket Club

Ellergreen Park, Kendal LA9 6QL

A 5 Round Swiss Event - 2 Sections Major & Minor

The event is for Cumbria players only